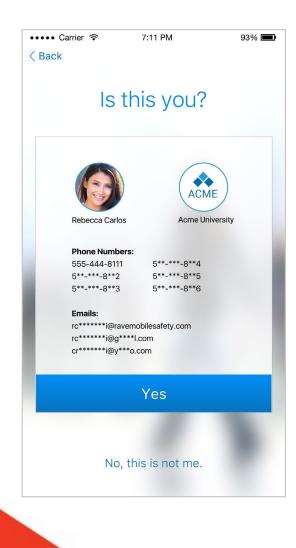

# **GET STARTED TODAY**

- Signing up is a quick and simple 2-step process using your phone number and university email address
- Download the Rave Guardian Mobile App from the Apple Store or Google Play