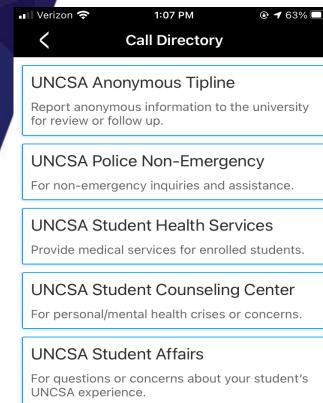

### Stay connected with the call directory

#### HealthLink

For medical questions/inquiries after business hours; Partnered with UNCSA Student Health Services.

Proto-Call

Use the Call Directory feature to access the contact information, hours of operation, location and more of offices and departments across campus

- Included in the Call Directory:
  - UNCSA Police Non-Emergency
  - UNCSA Student Health Services
  - UNCSA Student Affairs