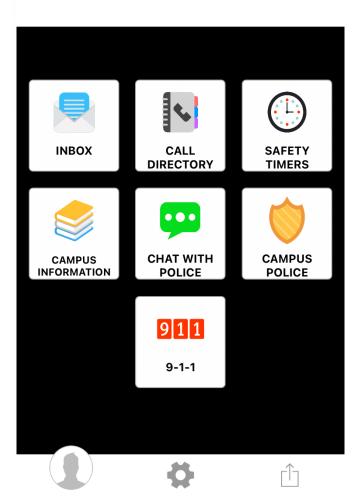

# **RAVE GUARDIAN APP FEATURES**

↓ Verizon 중

Inbox Receive timely campus notifications and updates

Safety Timer Virtual campus safety escort

**Campus Content** Important resources, documents, maps, etc.

Settings

#### **Text Campus Police**

Two-way communication with optional anonymous mode

#### **Campus Directory**

Contact information, hours of operation, address, and more

**Emergency Call** One-click emergency dial

My Account

0

Share

## **Never Walk Alone**

- Added layer of safety on-campus & off-campus
- Off-Campus Housing, Spring Break, Study Abroad
- Activate the Safety Timer and choose friends and family to watch over you during your walk
- Campus Safety officials act as your virtual Guardians and will be alerted if you don't reach your destination

#### **Instant location sharing & STREAMING**

 With one click, you can share or your location for a faster response – even while in anonymous mode

| •                                                                                                            | <b>Share your location</b><br>Tap here to share your current location. Your<br>location will only be shared once. |  |  |  |
|--------------------------------------------------------------------------------------------------------------|-------------------------------------------------------------------------------------------------------------------|--|--|--|
| •••                                                                                                          | <b>Stream your location</b><br>Tap here to stream your current location<br>while you are texting.                 |  |  |  |
| Cancel                                                                                                       |                                                                                                                   |  |  |  |
| <ul> <li>vser to app user.</li> <li>4/5/2018 10:17am</li> <li>Your location at 10:18am was shared</li> </ul> |                                                                                                                   |  |  |  |
| 0                                                                                                            | ♥ Text Message 1                                                                                                  |  |  |  |
|                                                                                                              | l l'm but                                                                                                         |  |  |  |
|                                                                                                              |                                                                                                                   |  |  |  |

### Stay connected with the call directory