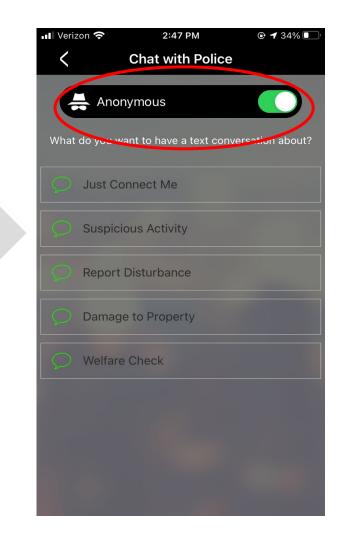

#### **Two-way communication with campus safety**

| ••• Verizon | 중 2:39 PM                     |                |
|-------------|-------------------------------|----------------|
| <           | Chat with Police              |                |
| Ä           | Go Anonymous                  |                |
| What do     | you want to have a text conve | rsation about? |
| , J         | ust Connect Me                |                |
| <b>9</b> S  | uspicious Activity            |                |
| <b>P</b> R  | eport Disturbance             |                |
|             | amage to Property             |                |
| <b>•</b> v  | Velfare Check                 |                |
|             |                               |                |
|             |                               |                |
|             |                               |                |
|             |                               |                |

Engage in two-way communication with campus safety officials on the following issues:

- Just Connect Me (General)
- Possible Crime
- Harassment
- Disturbance
- Harm to a Person (including mental health emergencies)

### Submit conversations anonymously

| .ıI Verizon 奈 | 2:39 PM<br>Chat with Pol | © √ 39% 💽 '         |
|---------------|--------------------------|---------------------|
|               | Chat with r of           |                     |
| Ge Ge         | o Anonymous              |                     |
| What do yo    | u want to have a text o  | conversation about? |
| 🗩 Just        | Connect Me               |                     |
| 🗩 Susp        | picious Activity         |                     |
| 🗩 Repo        | ort Disturbance          |                     |
| 🗩 Dam         | age to Property          |                     |
| 🗩 Welf        | are Check                |                     |
|               |                          |                     |
|               |                          |                     |
|               |                          |                     |
|               |                          |                     |
|               |                          |                     |