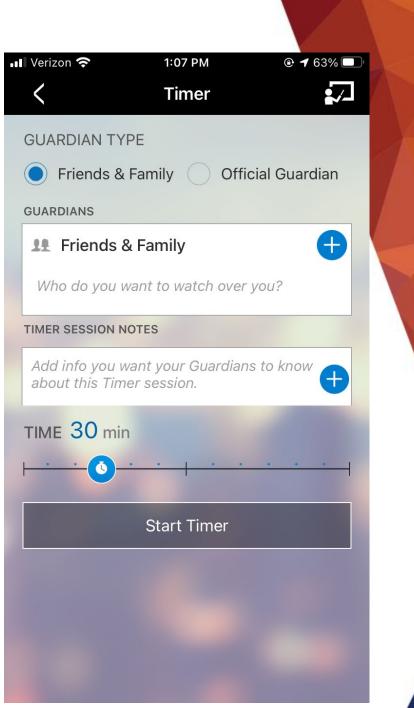

## **Never Walk Alone**

- Added layer of safety on-campus & off-campus
- Off-Campus Housing, Spring Break, Study Abroad
- Activate the Safety Timer and choose friends and family to watch over you during your walk
- Campus Safety officials act as your virtual Guardians and will be alerted if you don't reach your destination