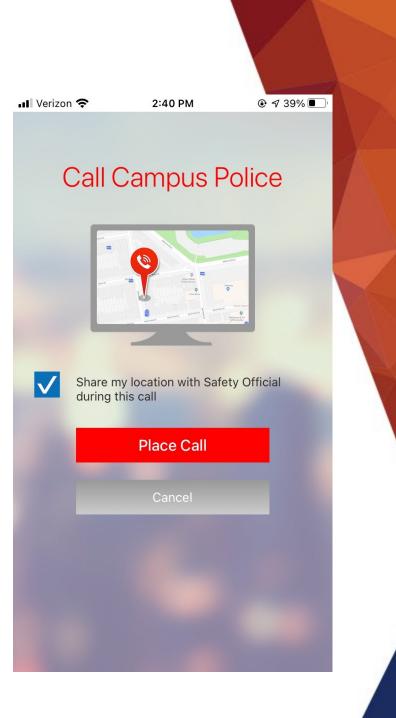

### Help is always 1-click away

- Use the pre-programmed emergency call button if you need help during an emergency
- Connect with campus safety officials with just one click
- A confirmation screen (left) ensures you do not dial the emergency line accidently